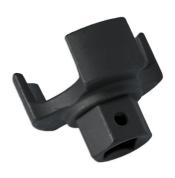

## **AdBlue® Tank Cap Remover - for PSA**

AdBlue® tank cap remover for removing the tank cap when stuck due to urea crystallisation or overtightening.

## **Additional Information**

- AdBlue® tank cap remover for Citroën and Peugeot vehicles.
- Peugeot applications: 208, 301, 308, 308SW, 508, 508SW, 2008, Expert, Partner, Rifter and Traveller.
- Citroën applications: Berlingo, C3, C3 Picasso, C4 Cactus, C4 Picasso, C4 Grand Picasso, C5, DS3, DS3 Cabriolet and Jumpy.
- Allows removal of the cap even when stuck due to urea crystalisation or overtightening. Also allows correct tightening to ensure proper sealing of the system.
- For use with 3/8"D or 17mm spanner.