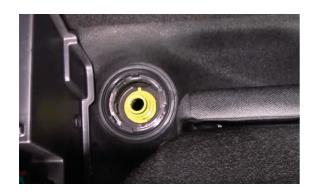

## **AdBlue® Tank Cap Remover - for PSA**

AdBlue® tank cap remover for removing the tank cap when stuck due to urea crystallisation or overtightening.

## **Additional Information**

- AdBlue® tank cap remover for Citroën and Peugeot vehicles.
- Peugeot applications: 208, 301, 308, 308SW, 508, 508SW, 2008, Expert, Partner, Rifter and Traveller.
- Citroën applications: Berlingo, C3, C3 Picasso, C4 Cactus, C4 Picasso, C4 Grand Picasso, C5, DS3, DS3 Cabriolet and Jumpy.
- Allows removal of the cap even when stuck due to urea crystalisation or overtightening. Also allows correct tightening to ensure proper sealing of the system.
- For use with 3/8"D or 17mm spanner.