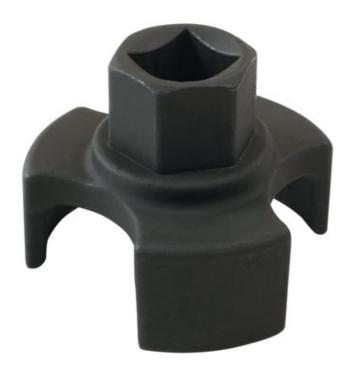

## **AdBlue® Tank Cap Remover - for PSA**

AdBlue® tank cap remover for removing the tank cap when stuck due to urea crystallisation or overtightening.

## **Additional Information**

- AdBlue® tank cap remover for Citroën and Peugeot vehicles.
- Peugeot applications: 208, 301, 308, 308SW, 508, 508SW, 2008, Expert, Partner, Rifter and Traveller.
- Citroën applications: Berlingo, C3, C3 Picasso, C4 Cactus, C4 Picasso, C4 Grand Picasso, C5, DS3, DS3 Cabriolet and Jumpy.
- Allows removal of the cap even when stuck due to urea crystalisation or overtightening. Also allows correct tightening to ensure proper sealing of the system.
- For use with 3/8"D or 17mm spanner.