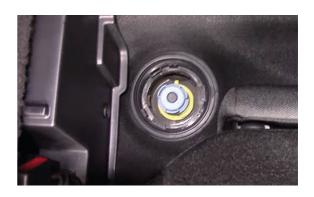

## **AdBlue® Tank Cap Remover - for PSA**

AdBlue® tank cap remover for removing the tank cap when stuck due to urea crystallisation or overtightening.

## **Additional Information**

- AdBlue® tank cap remover for Citroën and Peugeot vehicles.
- Peugeot applications: 208, 301, 308, 308SW, 508, 508SW, 2008, Expert, Partner, Rifter and Traveller.
- Citroën applications: Berlingo, C3, C3 Picasso, C4 Cactus, C4 Picasso, C4 Grand Picasso, C5, DS3, DS3 Cabriolet and Jumpy.
- Allows removal of the cap even when stuck due to urea crystalisation or overtightening. Also allows correct tightening to ensure proper sealing of the system.
- For use with 3/8"D or 17mm spanner.