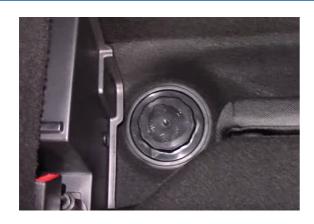

## **AdBlue® Tank Cap Remover - for PSA**

AdBlue® tank cap remover for removing the tank cap when stuck due to urea crystallisation or overtightening.

## **Additional Information**

- AdBlue® tank cap remover for Citroën and Peugeot vehicles.
- Peugeot applications: 208, 301, 308, 308SW, 508, 508SW, 2008, Expert, Partner, Rifter and Traveller.
- Citroën applications: Berlingo, C3, C3 Picasso, C4 Cactus, C4 Picasso, C4 Grand Picasso, C5, DS3, DS3 Cabriolet and Jumpy.
- Allows removal of the cap even when stuck due to urea crystalisation or overtightening. Also allows correct tightening to ensure proper sealing of the system.
- For use with 3/8"D or 17mm spanner.